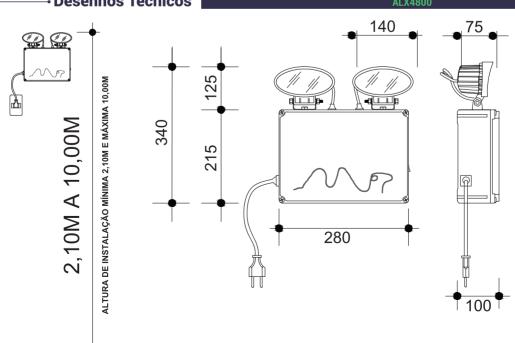

nsão de trabalho padrão    |
|              | Frequência de operação       |
| GA           | Bateria Utilizada            |
| SRAN<br>STIA | Número de Faróis             |
|              | Autonomia                    |
|              | Fluxo Luminoso               |
| ~~~          | Temperatura                  |
| Tipo de      | proteção Elétrica/Eletrônica |
|              | Grau de Proteção             |
|              | Grau de Impacto              |
|              |                              |

#### ALX4800 15W 100-240 Vca 50/60Hz 12V - 7A/h 02 02:30hs 4800 lm 70°C por 2 horas (NSD) Nível de segurança de descarga

Seguro e praticamente livre de manutenção

**Características Construtivas** 

Peso Medidas

#### **Desenhos Técnicos**

8,7kg

AI X4800

lp65 Ik08

340 x 100 x 280 mm



#### **ALLYA LUZ ALX 4800**