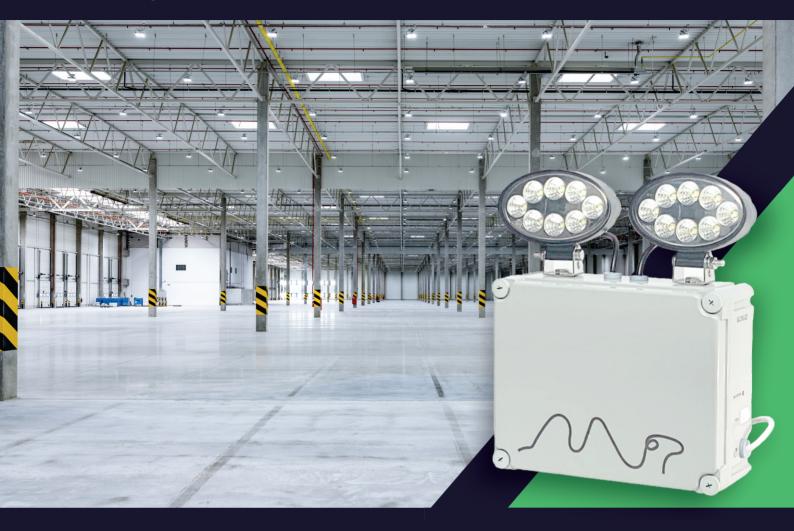

#### A LUZ QUE NÃO SE APAGA

A Luminária de Emergência Autônoma LED ALLYALUZ é perfeita para substituição dos tradicionais blocos autônomos com baterias automotivas. Possui fácil instalação sendo leve, versátil e moderna. Utiliza tecnologia LED e bateria de chumbo-ácido regulada por válvula selada. Proporciona excelente fluxo luminoso e autonomia. É equipada com circuito eletrônico que realiza a manutenção e verificação do sistema automaticamente, prolongando a vida útil da bateria e conferindo maior confiabilidade ao sistema.

## **ALLYALUZ - ALX4800**

Controle eletrônico Carregador de bateria automático Botão de teste de Funcionamento

Alimentação Bivolt

SVF: Sistema de teste de funcionamento\*\*